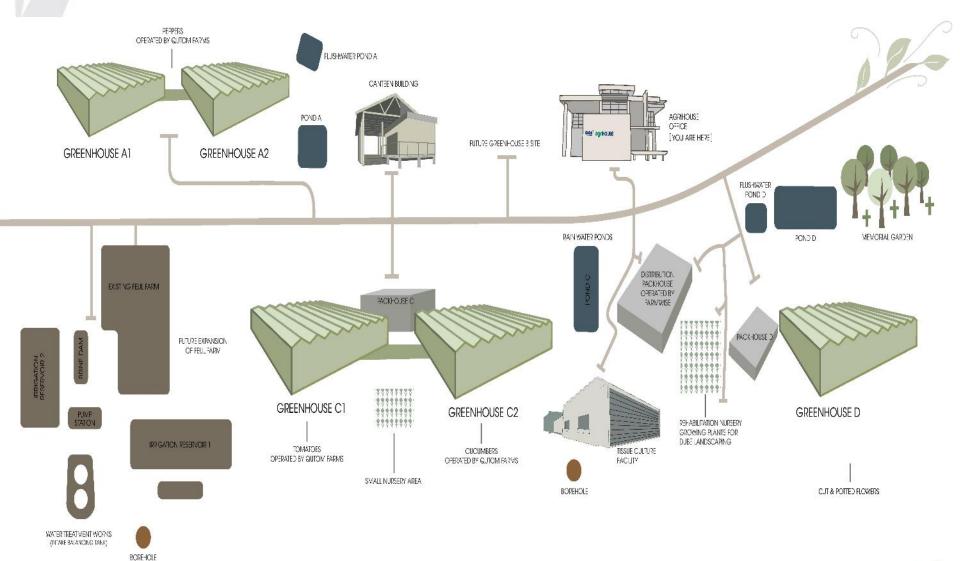

### Introduction and background: AgriZone

# Introduction and background

- Irrigation demand hydroponic production
  - Summer months demand up to
    - 1ML/day
  - Average demand throughout the year:
    - 0,35 ML/day
- Municipal water demand
  - Average demand throughout the year:
  - 0,05 ML/day
- Waste water from processes
  - 0,2 ML/day