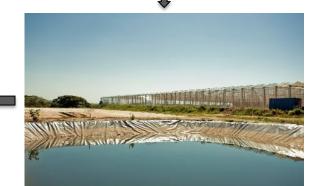

### Water resource management: Rainwater

- Rainwater harvesting
  - 65 ML storage