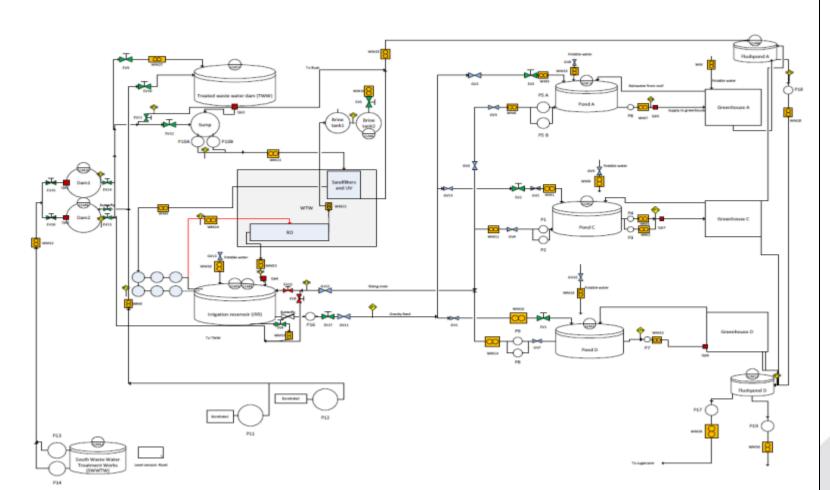

### Water resource management: System

### Water resource management: Waste process water

Hydroponic irrigation system waste water –

recycling process:

Saving costs, reducing impact